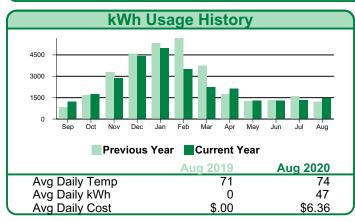

## եցինվականակցինակցիկիցիկիրկիկիցիայանակների

Account Number: 99999999 Service Address: 123 Main St

| 1 | Service Location | Rate | Meter Number | leter Number _ Ser |            | Davs | Davs     | Read    | ings       | Meter | kWh Usage | kW |
|---|------------------|------|--------------|--------------------|------------|------|----------|---------|------------|-------|-----------|----|
| L |                  |      |              | From               | То         |      | Previous | Present | Multiplier |       | Demand    |    |
| Γ | 99-99-99-5       | 02   | 99999999     | 08/01/2020         | 09/01/2020 | 31   | 96065    | 97518   | 1          | 1453  | 11.908    |    |
| J | 99-99-99-5       | EH   | 8888888      | 08/01/2020         | 09/01/2020 | 31   | 3219     | 3241    | 20         | 440   | 2.400     |    |

| Current Service Detail |                       |           |  |  |  |  |
|------------------------|-----------------------|-----------|--|--|--|--|
| Facility Charge        |                       | 41.00     |  |  |  |  |
| Kwh Charge             | 1,000 kWh @ 0.115     | 115.00    |  |  |  |  |
| Kwh Charge             | 36.24                 |           |  |  |  |  |
| Water Heater Credit    |                       | 7.00 CR   |  |  |  |  |
| State Tax              |                       | 8.34      |  |  |  |  |
| Tabor Tax              |                       | 3.70      |  |  |  |  |
| CAPITAL CREDIT F       | REFUND                | 142.84 CR |  |  |  |  |
|                        | Total Current Charges | 54.44     |  |  |  |  |
| L                      | ·                     |           |  |  |  |  |